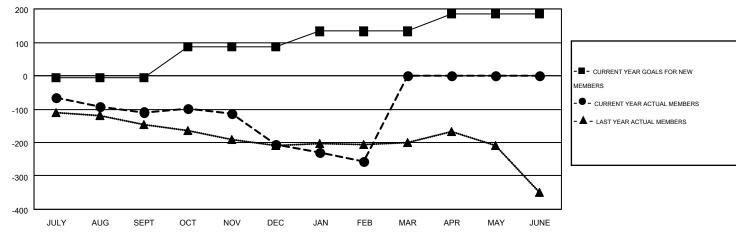

## GOALS AND ACTUAL MEMBERS CUMULATIVE

| DROPPED CLUBS: 7 |     | 188 CLUBS OF 360 ADDED 1 OR MORE<br>NEW MEMBERS | GENDER DISTRIBUTION  MALE 7,101 (75.57%) |                |       |
|------------------|-----|-------------------------------------------------|------------------------------------------|----------------|-------|
| DROPPED MEMBERS  |     |                                                 | FEMALE                                   | 2,295 (24.43%) |       |
| DECEASED         | 98  | CLICK HERE FOR HEALTH ASSESSMENT DATA           |                                          |                |       |
| CLUB CANCELLED   | 37  |                                                 | FAMILY UNIT MEMBERS                      |                | 1,585 |
| OTHER            | 654 |                                                 | HEAD OF HOUSEHOLD                        |                | 777   |
| TOTAL            | 789 |                                                 | NON-HEAD OF HOUSEHOL                     | .D             | 808   |

| Members               |                    |                                        |                    |                  |  |  |  |  |  |  |
|-----------------------|--------------------|----------------------------------------|--------------------|------------------|--|--|--|--|--|--|
| RESULTS FOR 2014-2015 |                    |                                        |                    |                  |  |  |  |  |  |  |
| QUARTER               | NEW MEMBER<br>GOAL | CHARTER AND<br>NEW<br>MEMBERS<br>ADDED | DROPPED<br>MEMBERS | NET<br>GAIN/LOSS |  |  |  |  |  |  |
| JULY/AUG/SEPT         | -7                 | 219                                    | 328                | -109             |  |  |  |  |  |  |
| OCT/NOV/DEC           | 94                 | 183                                    | 279                | -96              |  |  |  |  |  |  |
| JAN/FEB/MAR           | 46                 | 129                                    | 182                | -53              |  |  |  |  |  |  |
| APR/MAY/JUNE          | 53                 | 0                                      | 0                  | 0                |  |  |  |  |  |  |