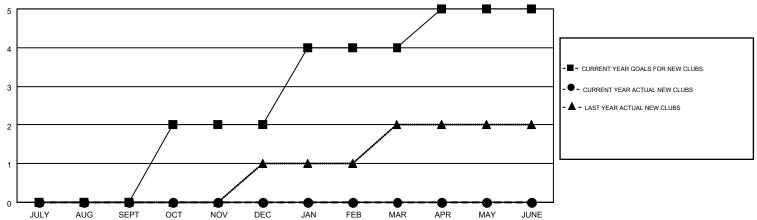

## GOALS AND ACTUAL NEW CLUBS CUMULATIVE

## MONTHLY MEMBERSHIP PROGRESS REPORT

Multiple District 26

Results as of: 2/28/2015

**LOCATION: MISSOURI** 

GMT CA 1

| Clubs                 |                  |           |                  |                  |  |  |  |  |  |
|-----------------------|------------------|-----------|------------------|------------------|--|--|--|--|--|
| RESULTS FOR 2014-2015 |                  |           |                  |                  |  |  |  |  |  |
| QUARTER               | NEW CLUB<br>GOAL | NEW CLUBS | DROPPED<br>CLUBS | NET<br>GAIN/LOSS |  |  |  |  |  |
| JULY/AUG/SEPT         | 0                | 0         | 2                | -2               |  |  |  |  |  |
| OCT/NOV/DEC           | 2                | 0         | 5                | -5               |  |  |  |  |  |
| JAN/FEB/MAR           | 2                | 0         | 0                | 0                |  |  |  |  |  |
| APR/MAY/JUNE          | 1                | 0         | 0                | 0                |  |  |  |  |  |